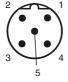

#### **Features**

- M12 round connection for BUS (Bcoded)
- Manufactorable, screenable
- Metal housing
- Thread-locking ring made of metal

| General specifications    |                                               |
|---------------------------|-----------------------------------------------|
| Number of poles           | 5                                             |
| Construction type         | Connector, straight                           |
| Electrical specifications |                                               |
| Operating voltage         | max. 125 V DC                                 |
| Operating current         | max. 4 A                                      |
| Volume resistance         | $\leq$ 3 m $\Omega$                           |
| Ambient conditions        |                                               |
| Ambient temperature       | -40 85 °C (233 358 K)                         |
| Degree of soiling         | 3                                             |
| Mechanical specifications |                                               |
| Protection degree         | IP67 according to EN 60529 (in screwed state) |
| Connection                | M12 x 1 connector, 5-pin, B-coded             |
| Material                  |                                               |
| Contacts                  | CuZn                                          |
| Handle                    | metal                                         |