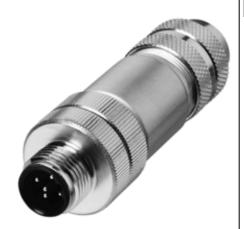

#### V15SB-G

Cable connector, M12, for PROFIBUS, adjustable

#### **Features**

- M12 round connection for BUS (Bcoded)
- Manufactorable, screenable
- Metal housing
- Thread-locking ring made of metal

| General specifications    |                                               |
|---------------------------|-----------------------------------------------|
| Number of poles           | 5                                             |
| Construction type         | Connector, straight                           |
| Electrical specifications |                                               |
| Operating voltage         | max. 125 V DC                                 |
| Operating current         | max. 4 A                                      |
| Volume resistance         | $\leq$ 3 m $\Omega$                           |
| Ambient conditions        |                                               |
| Ambient temperature       | -40 85 °C (233 358 K)                         |
| Degree of soiling         | 3                                             |
| Mechanical specifications |                                               |
| Protection degree         | IP67 according to EN 60529 (in screwed state) |
| Connection                | M12 x 1 connector, 5-pin, B-coded             |
| Material                  |                                               |
| Contacts                  | CuZn                                          |
| Handle                    | metal                                         |