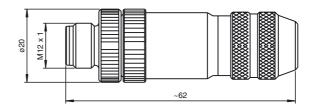

# **Dimensions**

**Technical data** 

#### **Features**

- M12 round connection for BUS (Bcoded)
- Manufactorable, screenable
- Metal housing
- Thread-locking ring made of metal

| General specifications    |                                               |
|---------------------------|-----------------------------------------------|
| Number of poles           | 5                                             |
| Construction type         | Connector, straight                           |
| Electrical specifications |                                               |
| Operating voltage         | max. 125 V DC                                 |
| Operating current         | max. 4 A                                      |
| Volume resistance         | $\leq$ 3 m $\Omega$                           |
| Ambient conditions        |                                               |
| Ambient temperature       | -40 85 °C (233 358 K)                         |
| Degree of soiling         | 3                                             |
| Mechanical specifications |                                               |
| Protection degree         | IP67 according to EN 60529 (in screwed state) |
| Connection                | M12 x 1 connector, 5-pin, B-coded             |
| Material                  |                                               |
| Contacts                  | CuZn                                          |
| Handle                    | metal                                         |